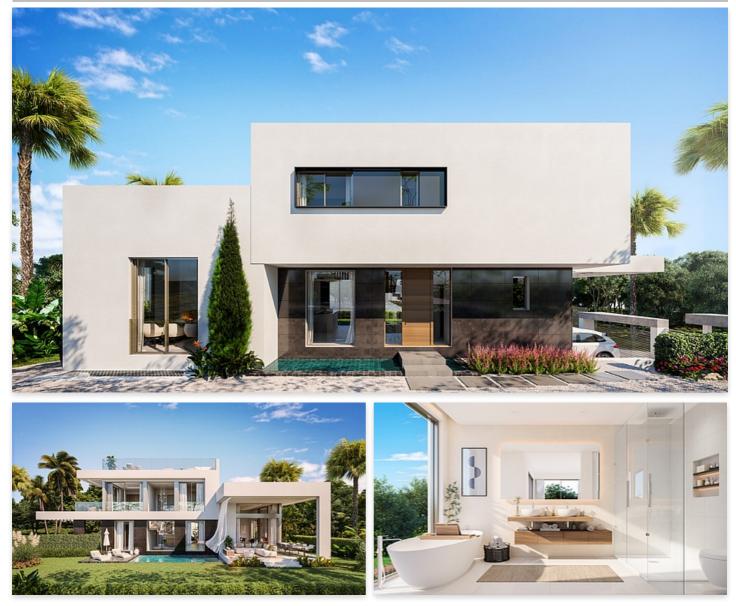

# Independent villa in El Higueron

## **Location: Fuengirola**

This villa in La Reserva del Higueron in Fuengirola is a dream property! In addition to the five bedrooms and four bathrooms, it boasts a number of impressive features that make it stand out from other properties in the area.

The property boasts a south orientation that provides plenty of natural light and panoramic views of the Mediterranean Sea. Inside, the property boasts a spacious living room perfect for relaxing and enjoying cosy winter evenings. In addition, the property has a fully equipped kitchen with all the necessary appliances to prepare delicious dishes.

Outside, the property has a private swimming pool and a large terrace, making it perfect for enjoying sunny days and summer nights on the coast. In addition, the property also features an outdoor kitchen with a fireplace and a large outdoor dining table, making it perfect for dinners and gatherings with friends and family.