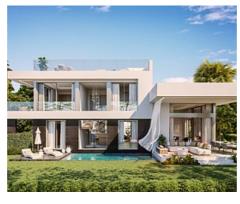

## **Location: Fuengirola**

This villa in La Reserva del Higueron in Fuengirola is a dream property! In addition to the five bedrooms and four bathrooms, it boasts a number of impressive features that make it stand out from other properties in the area.

The property boasts a south orientation that provides plenty of natural light and panoramic views of the Mediterranean Sea. Inside, the property boasts a spacious living room perfect for relaxing and enjoying cosy winter evenings. In addition, the property has a fully equipped kitchen with all the necessary appliances to prepare delicious dishes.

Outside, the property has a private swimming pool and a large terrace, making it perfect for enjoying sunny days and summer nights on the coast. In addition, the property also features an outdoor kitchen with a fireplace and a large outdoor dining table, making it perfect for dinners and gatherings with friends and family.