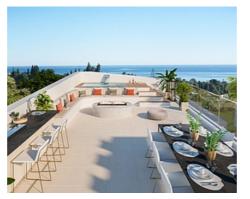

Outside, the property has a private swimming pool and a large terrace, making it perfect for enjoying sunny days and summer nights on the coast. In addition, the property also features an outdoor kitchen with a fireplace and a large outdoor dining table, making it perfect for dinners and gatherings with friends and family.

The property also has a private garage, which means that your vehicles will be safe and secure. In addition, the property is located in a gated and secure community, which provides peace of mind and privacy. Possibility to build a swimming pool in the solarium. This luxury property in La Reserva del Higueron in Fuengirola is a unique investment and an opportunity not to be missed.